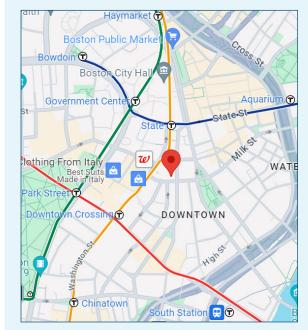

## MASSACHUSETTS HEALTH POLICY COMMISSION

50 MILK STREET, 8TH FLOOR, BOSTON, MA 02109

The Massachusetts Health Policy Commission (HPC)'s address is on Milk Street, but the building's main entrance is located on Devonshire Street. You must check in with security in the building lobby to access the 8th floor.

## **Nearest MBTA Stops**

- State Street (Orange Line)
- Downtown Crossing (Red & Orange Lines)
- Park Street (Red & Green Lines)
- Government Center (Blue & Green Lines)
- South Station (Commuter Rail)
- North Station (Commuter Rail)